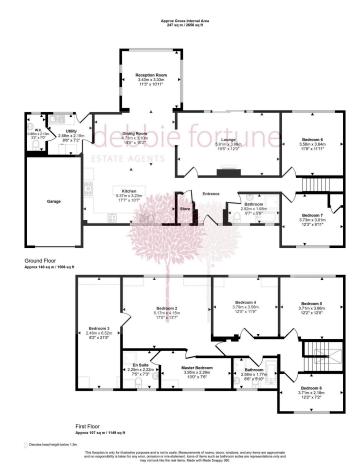

### Roper's Lane, Wrington

ONE OF WRINGTONS MOST DESIREABLE ADDRESSES - CLICK HERE FOR VIRTUAL TOUR- A striking individual, six bedroomed family home, off desirable Ropers Lane, wonderful south facing garden with far reaching views to the Mendip Hills in the pretty village of Wrington. EPC rating D.

#### **Key Features**

- A substantial detached family home set on one of Wrington's most desirable roads
- Two well-appointed bathrooms plus luxurious en-suite
- Separate south facing living room with sliding doors to a stunning sun terrace
- Generous south facing garden with far reaching views to the Mendip Hills
- Super-fast broadband and wireless home alarm

- Versatile accommodation with as many as five/six bedrooms
- Superb open plan kitchen/dining/family room with stunning Aga and beautiful views
- Master bedroom with dressing room, ensuite and gym room.
- Integrated garage and ample off-street parking
- EPC rating D, Council Tax band G